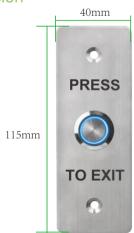

#### **Specifications**

| Dimensions:         | 115x40mm                            | Mechanical Life:    | 1000000 tested            |
|---------------------|-------------------------------------|---------------------|---------------------------|
| Standard Structure: | Stainless steel Panel, Steel Button | Operating temp:     | -10°C ~ 55°C (14°F-131°F) |
| Current Rating:     | 3A, 36VDC Max                       | Operating Humidity: | 0-95% (non- condensing)   |
| Output Contact:     | NO/NC/COM                           | Weight:             | 0.14kg                    |

#### Dimension