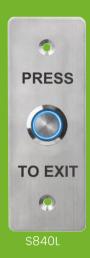

# Stainless Steel Exit Button With LED

### What is a request to exit button?

Request to exit button or also known as a push to exit buttons.

These door security products connect to access control applications that release the power to the magnetic lock to automatically unlock doors and allow free exit.